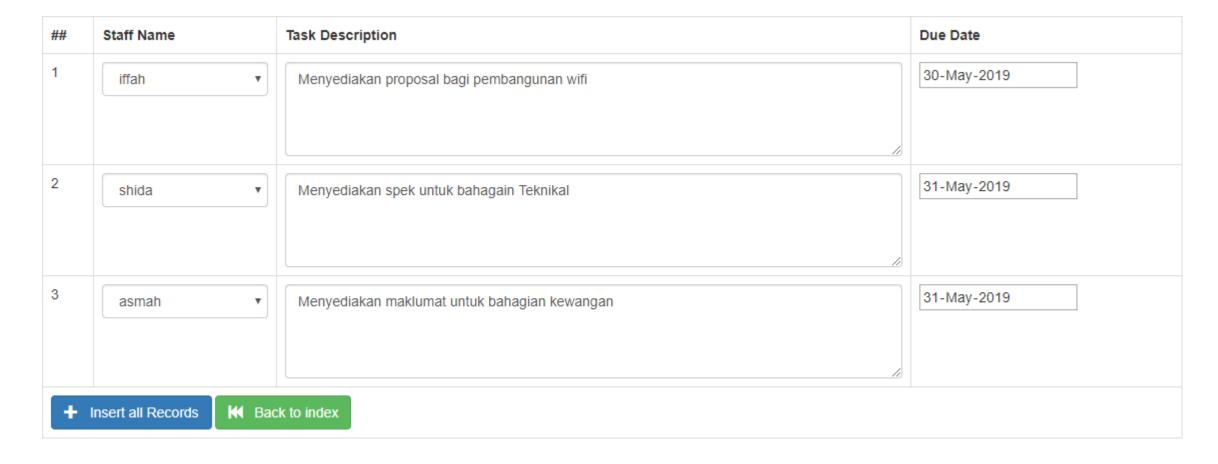

#### Ticket Creator: fizah

Ticket Description : Projek Pembangunan Wifi

| Bil | Staff | Task Description                                | Date           | Status |
|-----|-------|-------------------------------------------------|----------------|--------|
| 1   | iffah | Menyediakan proposal bagi<br>pembangunan wifi   | 2019-<br>05-30 | A      |
| 2   | shida | Menyediakan spek untuk bahagaian<br>Teknikal    | 2019-<br>05-31 | A      |
| 3   | asmah | Menyediakan maklumat untuk<br>bahagian kewangan | 2019-<br>05-31 | A      |

|     |       | + Add Records                                   |                |        |
|-----|-------|-------------------------------------------------|----------------|--------|
| Bil | Staff | Task Description                                | Date           | Status |
| L   | iffah | Menyediakan proposal bagi<br>pembangunan wifi   | 2019-<br>05-30 | ~      |
| 2   | shida | Menyediakan spek untuk bahagaian<br>Teknikal    | 2019-<br>05-31 | A      |
| 3   | asmah | Menyediakan maklumat untuk<br>bahagian kewangan | 2019-          | A      |