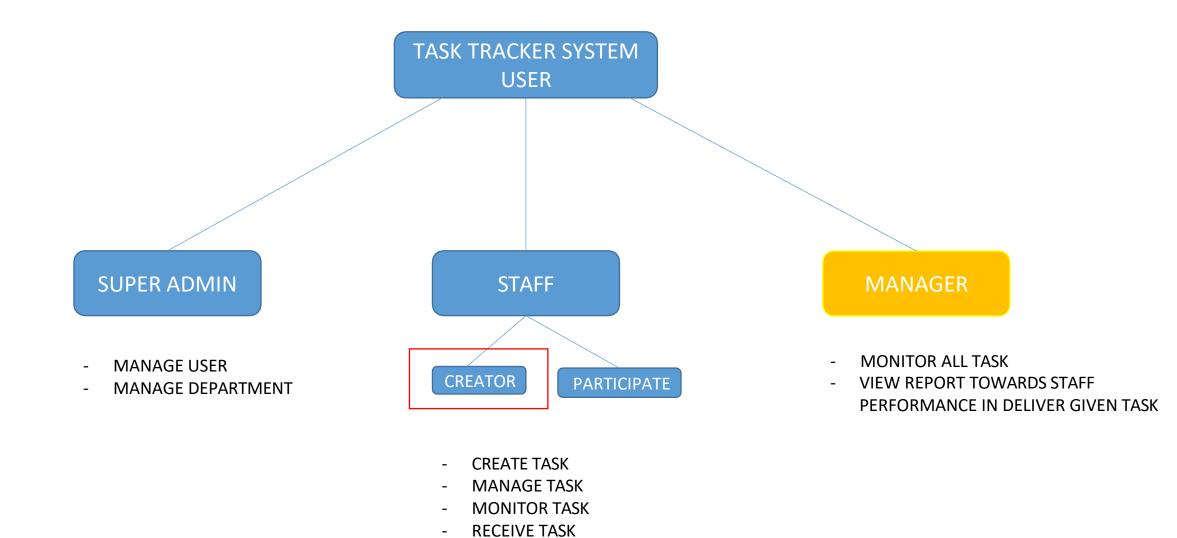

## TASK TRACKER SYSTEM USER **SUPER ADMIN** STAFF MANAGER **MONITOR ALL TASK** MANAGE USER CREATOR PARTICIPATE **VIEW REPORT TOWARDS STAFF** MANAGE DEPARTMENT

- CREATE TASK
- **MANAGE TASK**
- **MONITOR TASK**
- RECEIVE TASK
- **VIEW RELATED TASK**
- PARTICIPATE IN RELATED CHAT

**VIEW RELATED TASK** 

PARTICIPATE IN RELATED CHAT

<sup>\*</sup> Auto send email to participate once assign task

PERFORMANCE IN DELIVER GIVEN TASK

Ticket ID
7
Projek Pembangunan Wifi
9
Minit Mesyuarat Bil 3/2019

D
Report

Status
incomplete

SLA Breached

Status
incomplete
SLA Breached