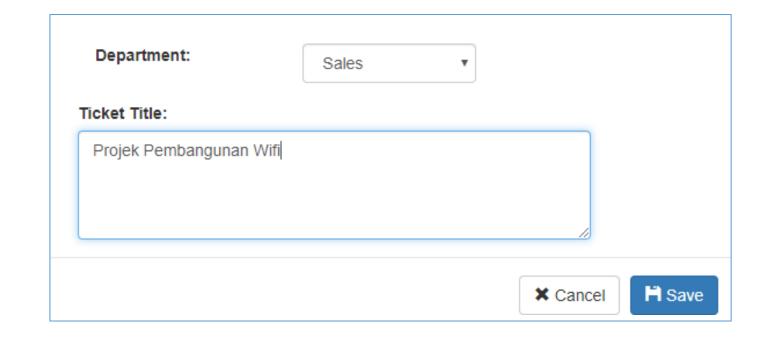

# Ticket ID:7 Ticket Creator: fizah Ticket Description: Projek Pembangunan Wifi + Add Records fizah Task Description Bil **S**taff Date Status No Records Found ... Chat

#### Ticket Creator: fizah

Ticket Description : Projek Pembangunan Wifi

| Bil | Staff | Task Description                                | Date           | Status |
|-----|-------|-------------------------------------------------|----------------|--------|
| 1   | iffah | Menyediakan proposal bagi<br>pembangunan wifi   | 2019-<br>05-30 | A      |
| 2   | shida | Menyediakan spek untuk bahagaian<br>Teknikal    | 2019-<br>05-31 | A      |
| 3   | asmah | Menyediakan maklumat untuk<br>bahagian kewangan | 2019-<br>05-31 | A      |