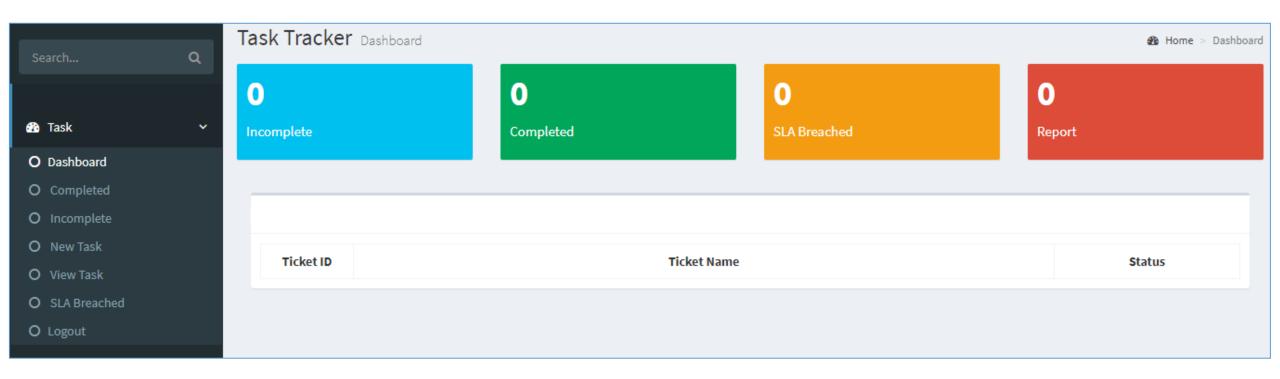

PERFORMANCE IN DELIVER GIVEN TASK

Ticket ID
7
Projek Pembangunan Wifi
9
Minit Mesyuarat Bil 3/2019

D
Report

Status
incomplete

SLA Breached

Status
incomplete
SLA Breached